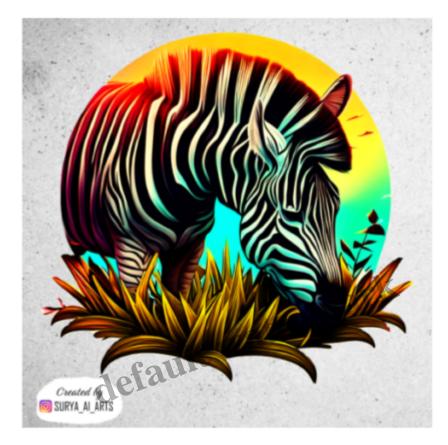

#### Prompt 3: Create an illustration of a Zebra eating grass with Super Natural Colors

# Prompt: Create an illustration of a Zebra eating grass with Super Natural Colors

The process of generating animal illustrations with AI tools typically involves training the algorithms on extensive datasets of animal images. These datasets may contain photographs, sketches, or other forms of visual references. During the training process, the AI tools learn to identify and extract meaningful features and patterns from the input images, including the intricate details that define each animal species.