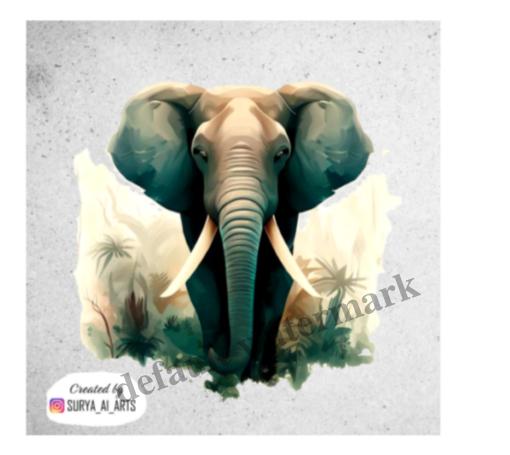

#### Prompt 2: Create an Illustration of a Elephant face Standing in forest with white background

# Prompt: Create an Illustration of a Elephant face Standing in fo with white background

Al tools have revolutionized the field of animal illustrations by enabling the creation of highly detailed and realistic visual representations. These tools leverage the power of artificial intelligence algorithms, such as generative adversarial networks (GANs) and deep learning models, to generate stunning and lifelike illustrations of animals.