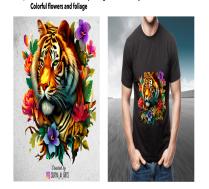

Prompt: Create an illustration of a majestic tiger surrounded by

### Prompt 1: Create an illustration of a majestic tiger surrounded by colorful flowers and foliage

## Prompt: Create an illustration of a majestic tiger surrounded b Colorful flowers and foliage

Al models for animal illustration are trained on vast datasets of animal images, drawings, and other visual references. These datasets provide the model with a diverse range of examples to learn from and enable it to generate accurate and visually appealing illustrations.