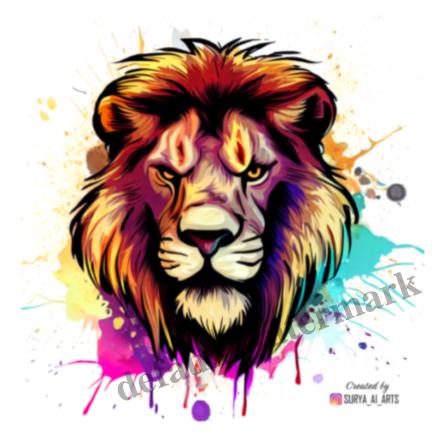

#### Prompt 4: Create an Illustration of an Lion in Serious Mood with Background Splash effect

### Prompt: Create an Illustration of an Lion in Serious Mood with Background Splash effect

Once the AI model is trained, it can generate new animal illustrations based on the patterns and features it has learned. The generated illustrations can be incredibly realistic, capturing the texture, shape, and characteristics specific to different animals. AI tools can accurately depict the fur, feathers, scales, or other physical attributes of animals, often producing images that closely resemble actual photographs.