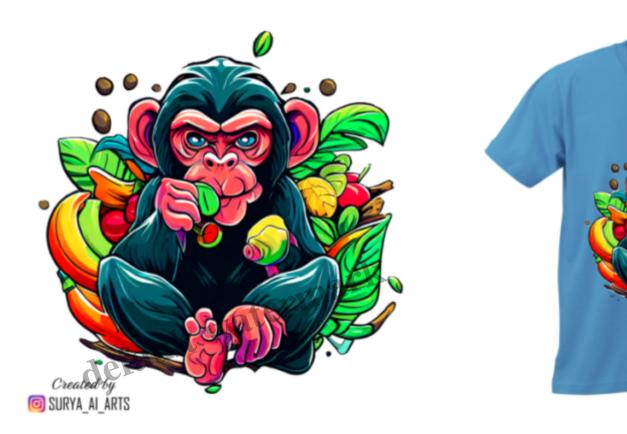

#### Prompt 5 : Create an Illustration of a Monkey eating Fruits with awesome natural colors

### Prompt: Create an Illustration of a Monkey eating Fruits with awesome natural colors

While AI tools have greatly advanced the quality and efficiency of generating animal illustrations, they should be viewed as tools to assist and inspire artists rather than replace them. Human creativity and expertise remain crucial in refining and adding personal touches to the AI-generated illustrations. Collaboration between AI tools and human artists often results in unique and captivating animal illustrations that combine the best of both worlds – the precision of AI algorithms and the artistic vision of human creators.