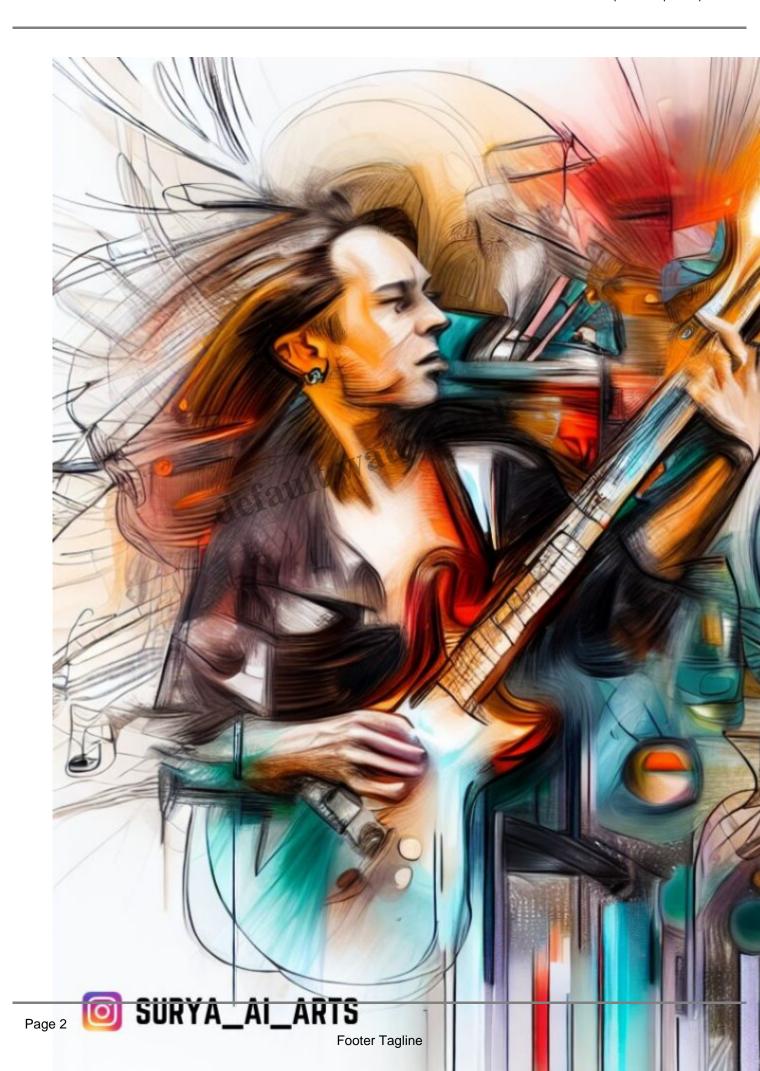

Prompt 1: Create a dynamic portrait sketch of a musician capturing the emotions and energy during a live performance, incorporating elements that represent the genre of music they play.

One of the significant advantages of AI portrait sketch design is its speed and efficiency. Traditional portrait sketching can be a time-consuming process, especially when trying to capture intricate details accurately. AI-generated sketches, on the other hand, can be produced in a matter of seconds or minutes, making it an invaluable tool for artists and designers who may have tight deadlines or need to create multiple sketches quickly.