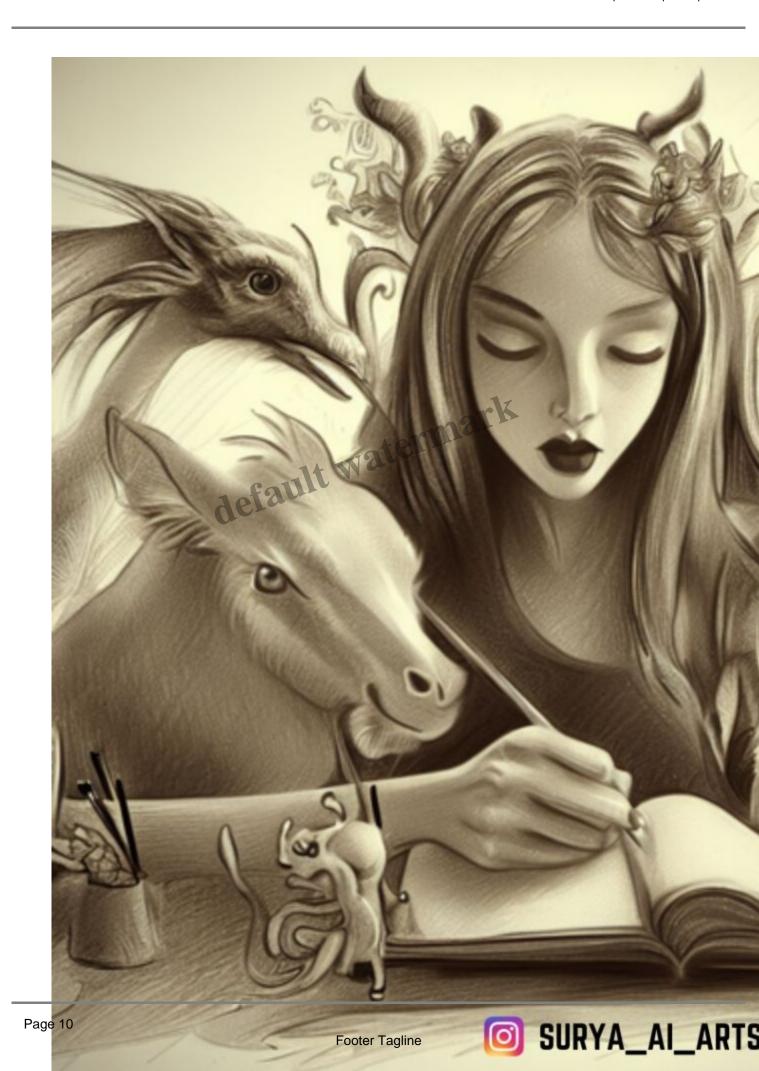

Prompt 5: Craft a whimsical and dreamlike portrait sketch of a person surrounded by their favorite animals or mythical creatures, symbolizing their affinity with nature and imagination.

These portrait sketch design ideas offer a wide range of subjects and styles to explore, allowing artists to showcase their creativity and artistic prowess. Happy sketching!