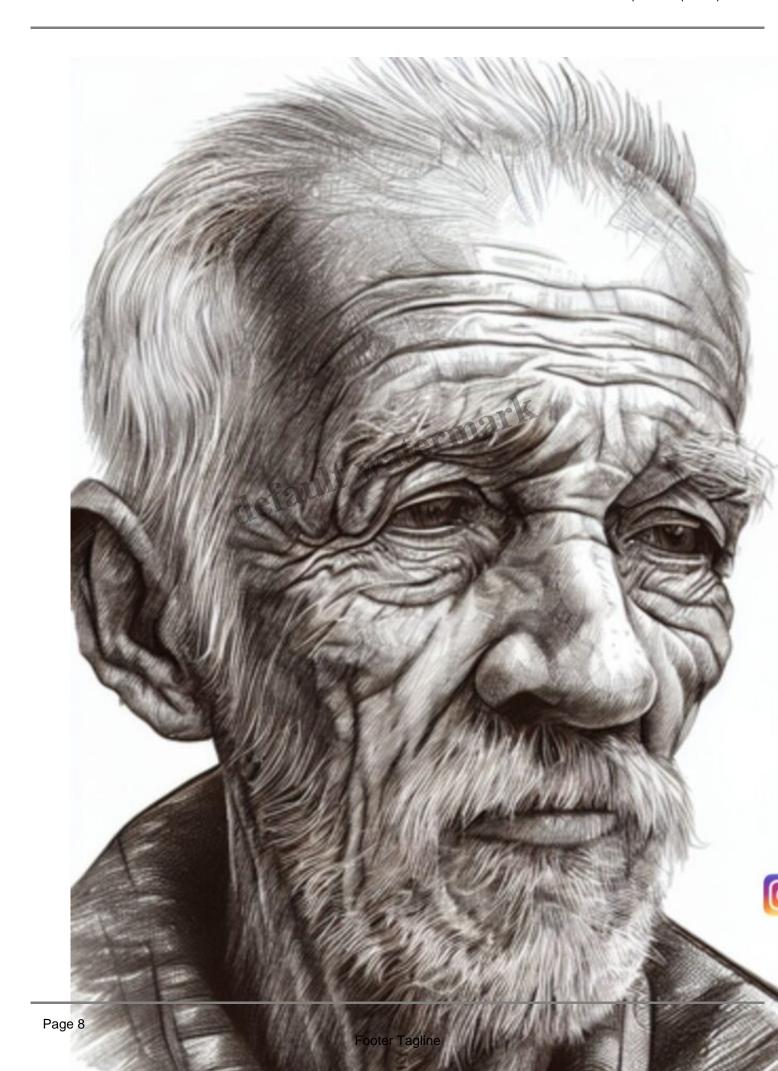

Prompt 4: Illustrate a detailed and realistic portrait sketch of an elderly person, capturing the wisdom, experience, and character etched in their face.

The ongoing evolution of AI in the creative process raises intriguing questions about the relationship between technology and artistic expression, sparking discussions on the nature of creativity, originality, and the role of the artist in the age of AI.